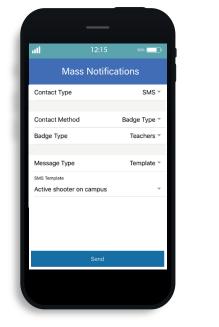

Use Feenics' Windows app, web client or mobile app to send mass notifications

### **Functionality**

- Any alarm can be pushed to an email or SMS user (or multiple recipients) within the database.
- Manually script any message, and send to an individual, group or all records in the database.
- Choose delivery method as SMS, email, or SMS & Email combined.
- Create an unlimited number of pre-built message templates to be ready to send at a moment's notice.
- Associate a template message to be sent when 'lockdown' action is pushed.
- Mass notification capability is available with Feenics' Windows app, web client and the mobile app on either iOS or Android.
- Email and mobile app notifications are included with all versions of the instance.
- Additional charges may apply for SMS notifications based on monthly messages sent.
- Standard text rates applied from all carriers. Feenics is not responsible for any fees applied by local carrier.