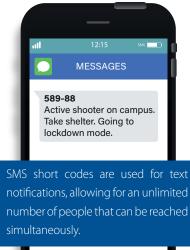

### **Functionality**

- Any alarm can be pushed to an email or SMS user (or multiple recipients) within the database.
- Manually script any message, and send to an individual, group or all records in the database.
- Choose delivery method as SMS, email, or SMS & Email combined.
- Create an unlimited number of pre-built message templates to be ready to send at a moment's notice.
- Associate a template message to be sent when 'lockdown' action is pushed.
- Mass notification capability is available with Feenics' Windows app, web client and the mobile app on either iOS or Android.
- Email and mobile app notifications are included with all versions of the instance.
- Additional charges may apply for SMS notifications based on monthly messages sent.
- Standard text rates applied from all carriers. Feenics is not responsible for any fees applied by local carrier.